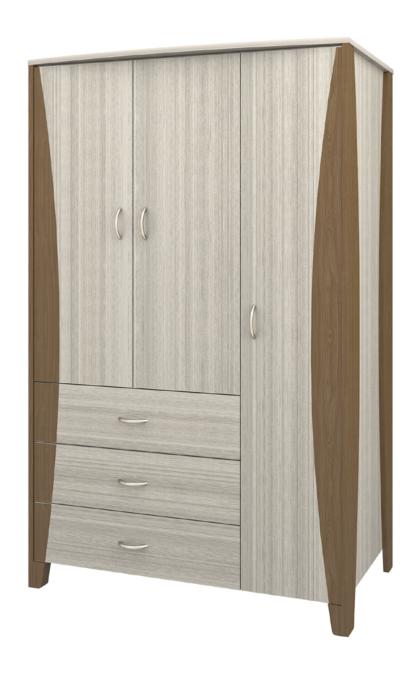

## Armoire Wardrobe 3 Drawers, 3 Doors

Refreshing as the sea air its name represents, the streamlined Long Beach Collection's dual-toned look is the perfect match for any décor. Long Beach features chamfered side frames and front overlay design; extended tops provide additional space. The distinctive leg design has stylish dimensional appeal. The product is required to be wall mounted for safety. Using the kit provided, please follow provided instructions exactly.

Model: LBAW33R 45W 23.25D 71H