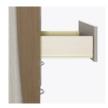

#### Drawe

Are constructed with both dowel and mechanical fasteners for additional strength. 100lb static and dynamic load Euro Drawer Slides allow for easy opening and closing.