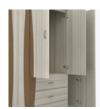

## Armoire Wardrobe 3 Drawers, 3 Doors

Refreshing as the sea air its name represents, the streamlined Long Beach Collection's dual-toned look is the perfect match for any décor. Long Beach features chamfered side frames and front overlay design; extended tops provide additional space. The distinctive leg design has stylish dimensional appeal. The product is required to be wall mounted for safety. Using the kit provided, please follow provided instructions exactly.

Model: LBAW33R 45W 23.25D 71H