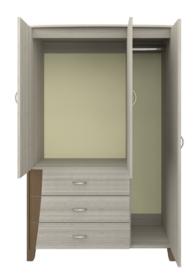

#### **Clothes Rod**

Standard clothing rod may be attached at ADA height of 48" from the floor.

#### Drawe

Are constructed with both dowel and mechanical fasteners for additional strength. 100lb static and dynamic load Euro Drawer Slides allow for easy opening and closing.