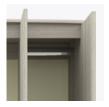

#### **Clothes Rod**

Standard clothing rod may be attached at ADA height of 48" from the floor.